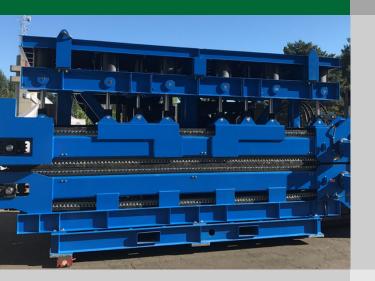

# 15 mt CABLE TENSIONER

15metric ton Linear Cable Machine designed for stand alone operations laying and recovering large diameter cable in marine environments.

The machine consists of a heavy structural steel frame supporting two direct driven chain type track assemblies with an integrated diesel engine to provide electrical, hydraulic and pneumatic power.

## GENERAL DESCRIPTION AND CAPABILITIES

Diesel Electric standalone 15mt tensioner (LCM) manufactured by Murray Latta Progressive Machine of British Columbia, Canada

Length: 4.2 meter (main frame)

5.5 meter (effective track length)

Width: 2.3 meters Height: 2.5 meters